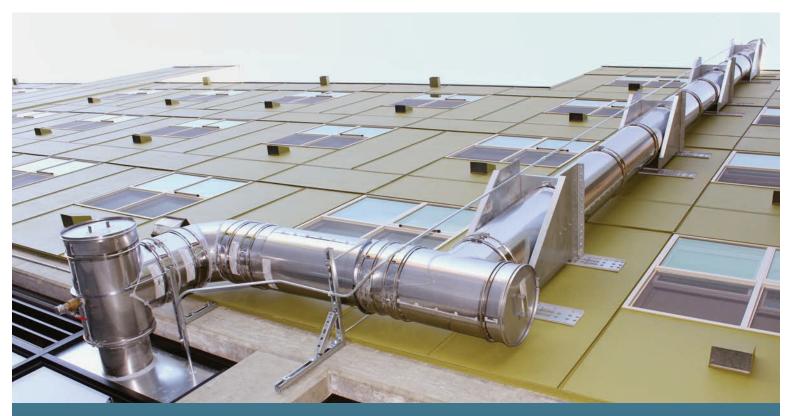

DOUBLE WALL GREASE DUCT

## TAKE THE WORK OUT OF DUCTWORK

CaptiveAire's factory built listed grease duct makes installing and using ductwork simple and efficient. No onsite welding is required and all duct is factory tested for quality assurance.

## **Quality Construction**

- Variety of sizes ranging from 5" to 36" in diameter
- Inner single wall duct surrounded by insulation and a stainless steel outer shell
- Factory tested for leaks for quality assurance

## **Easy Installation**

- No welding required—simply seal and attach V-clamps
- Predesigned in AutoCAD for best performance
- Multiple accessories available: Elbows, access doors, transition plates

## **Robust Performance**

- Reduced static pressure and grease buildup due to round shape
- Excellent fire protection: Rated for continuous operation at 500°F and intermittent operation at 2000°F
- Ideal for use in reduced or zero-inch clearance to combustible applications