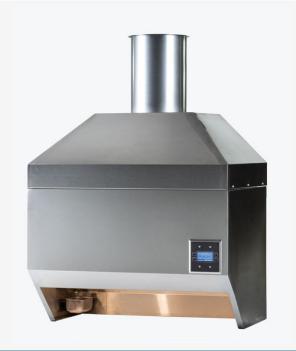

WRH RESIDENTIAL HOOD

## RESIDENTIAL EXHAUST

CaptiveAire's new UL 507 listed Wall Residential Hood for non-grease applications includes pre-wired controls, an optional built-in variable speed exhaust fan, and dimmable LED lights. This hood incorporates all of the benefits of a CaptiveAire hood in a residential package.

## **Robust Performance**

- Large capture volume contains more cooking effluent
- Removable and washable UL 1046 grease-rated filters
- Simplified controls with automatic fan and light activation based on heat
- Dimmable LED lights
- Integrated variable speed exhaust fan