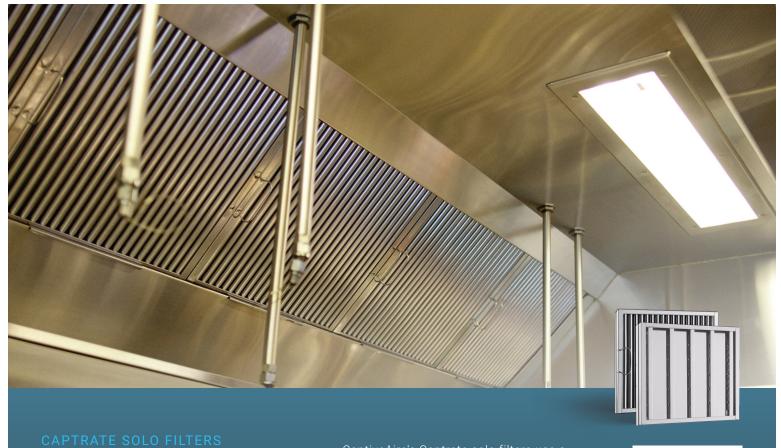

## captrate

# THE MOST EFFECTIVE GREASE EXTRACTION

CaptiveAire's Captrate solo filters use a unique S-baffle design in conjunction with a slotted rear baffle to deliver exceptional filtration efficiency. Captrate filters extract more than 85% of grease particles above seven microns in size.

### **Robust Performance**

- Grease particles pass through two layers for effective capture: unique S-baffle on front panel followed by slotted rear baffle
- Over 85% of grease particles over seven microns in size are captured