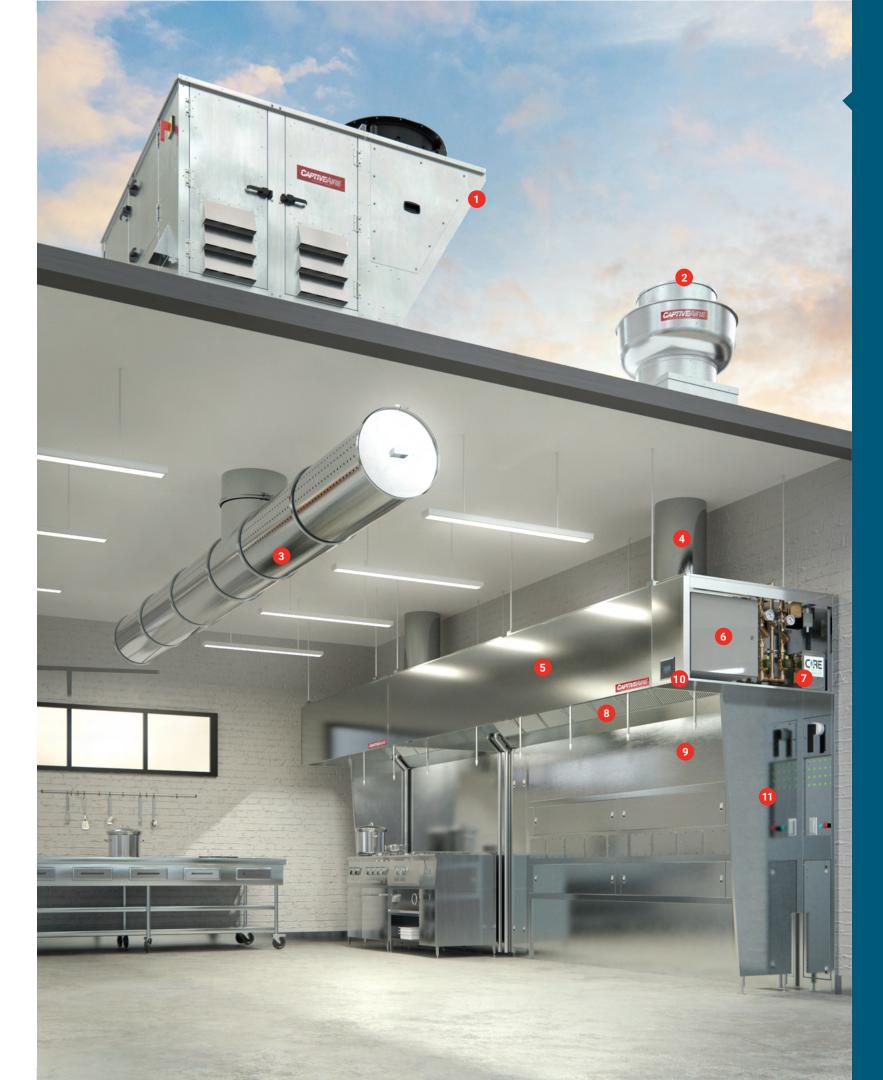

The ideal HVAC solution offering exceptional energy savings and unprecedented comfort and humidity control.

2 DIRECT DRIVE EXHAUST FAN

Variety of heavy duty solutions to efficiently exhaust effluents for any application.

**3** AIR DIFFUSION SUPPLY DUCT

Even supply air delivery along the length of the duct via perforated holes guarantees uniform temperature and perfect comfort throughout the space.

FACTORY BUILT GREASE DUCT

Liquid tight, factory welded grease duct for robust fire protection in single and double wall construction.

5 SELF-CLEANING ND-2 EXHAUST HOOD

A daily spray cycle washes away grease from the plenum and duct, significantly reducing fire risk.

6 CASLINK MONITOR + CONTROL

CaptiveAire's proprietary building management system collects data and allows for remote adjustment and control.

**7** CORE FIRE PROTECTION

Revolutionary water-based fire suppression system with electronic detection and 24/7 real-time monitoring.

8 CAPTRATE® SOLO & COMBO FILTERS

The most effective grease extraction filter in the industry, removing over 85% of grease particles above seven microns in size.

UTILITY DISTRIBUTION SYSTEM

One easy plug-and-play connection for all electrical and plumbing utilities behind the hood.

10 DEMAND CONTROL VENTILATION

Automatically modulates fan speed based on cooking load to maximize energy savings.

11 VERTICAL END PANEL

Contains smoke, fire and effluents under the capture area of the hood, increasing hood efficiency and slowing the spread of fire.

POLLUTION CONTROL UNIT (Not Pictured)

exhaust airstream to reduce pollutants and odors.